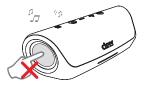

---------------|----------------------|
| ٢ | NA | Power On | NA                   | NA                   |
|   | NA | NA       | Bluetooth<br>pairing | Speaker<br>connected |

## Front light indicator

#### Charging mode



# Cleer Connect mode

Searching speaker



Speakers connected



## For Amazon Alexa

| State                          | LED<br>behaviors |
|--------------------------------|------------------|
| Listening and active listening | •                |
| Thinking                       | •                |
| Speaking                       | •                |
| Microphone off                 | •                |
| Notification arrives           | -                |
| Notification queued            |                  |
| System error                   | •                |





Do not push the speaker passive radiator during audio playback.



#### Specifications

- Driver size: 2PCS 48mm x 48mm dynamic driver
- Frequency response: 50HZ-20KHZ
- Connections: Micro USB cable for charging
- Support: BT 4.2, A2DP v1.3, AVRCP v1.7 , HFP v1.7, HSP v1.2.
- Bluetooth transmitter frequency range: 2.402-2.480GHz
- Bluetooth transmitter power: <4dBm
- $\bullet$  Bluetoorh transmitter modulation: GFSK,  $\pi/4$  DQPSK, 8DPSK
- Battery type: rechargeable lithium ion cylindrical cell (3.7V, 2600mAh)

## Cleer Limited Warranty (United States Only)

Cleer Limited warrants this product against defects in material or workmanship for (1) year as set forth below when purchased directly from Cleer Limited or a Cleer Limited retailer. Pursuant to this Limited Warranty, Cleer Limited