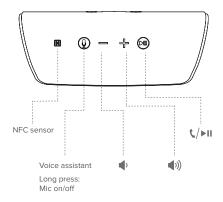

# Cleer Connect

You can pair an additionnal Cleer STAGE speaker by long pressing Bluetooth button.

|   | -\ | •        | <b>-</b>             | •                    |
|---|----|----------|----------------------|----------------------|
| ٢ | NA | Power On | NA                   | NA                   |
|   | NA | NA       | Bluetooth<br>pairing | Speaker<br>connected |