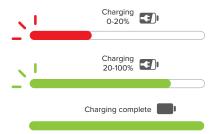

| Sign in                                                 |
|                                                                                       | Forgot Password?                                        |
|                                                                                       | New Casterner?                                          |





# Cleer Connect

You can pair an additionnal Cleer STAGE speaker by long pressing Bluetooth button.





|   | -\ | •        | <b>-</b>             | •                    |
|---|----|----------|----------------------|----------------------|
| ٢ | NA | Power On | NA                   | NA                   |
|   | NA | NA       | Bluetooth<br>pairing | Speaker<br>connected |

## Front light indicator

#### Charging mode



# Cleer Connect mode

Searching speaker



Speakers connected



## For Amazon Alexa

| State                          | LED<br>behaviors |
|--------------------------------|------------------|
| Listening and active listening | •                |
| Thinking                       | •                |
| Speaking                       | •                |
| Microphone off                 | •                |
| Notification arrives           | -                |
| Notification queued            |                  |
| System error                   | •                |





Do not push the speaker passive radiator during audio playback.



#### Specifications

- Driver size: 2PCS 48mm x 48mm dynamic driver
- Frequency response: 50HZ-20KHZ
- Connections: Micro USB cable for charging
- Support