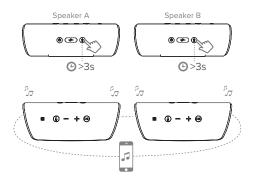

# Cleer Connect

You can pair an additionnal Cleer STAGE speaker by long pressing Bluetooth button.

|   | -\ | •        | <b>-</b>             | •                    |
|---|----|----------|----------------------|----------------------|
| ٢ | NA | Power On | NA                   | NA                   |
|   | NA | NA       | Bluetooth<br>pairing | Speaker<br>connected |

# Cleer Connect mode

Searching speaker

Speakers connected