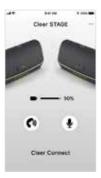

# QUICK START GUIDE

Connections

Amazon Alexa

Download Cleer Connect app.

Maximize your listening experience with Cleer Connect app.

\* Due to recent security changes made by Apple, iOS customers accessing Alexa Voice services via Bluetooth speakers has been modified. If you'd like to still use this feature, the Cleer Connect app has to run in the foreground (app seen on mobile device screen). When multi-tasking, the Cleer Connect app will not communicate with Alexa Voice services making this feature not available. There is no impact to Android customers.

# Cleer Connect

You can pair an additionnal Cleer STAGE speaker by long pressing Bluetooth button.

|   | -\ | •        | <b>-</b>             | •                    |
|---|----|----------|----------------------|----------------------|
| ٢ | NA | Power On | NA                   | NA                   |
|   | NA | NA       | Bluetooth<br>pairing | Speaker<br>connected |