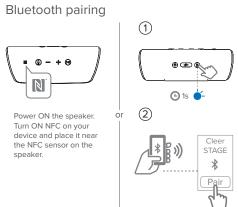

# Cleer Connect

You can pair an additionnal Cleer STAGE speaker by long pressing Bluetooth button.

|   | -\ | •        | <b>-</b>             | •                    |
|---|----|----------|----------------------|----------------------|
| ٢ | NA | Power On | NA                   | NA                   |
|   | NA | NA       | Bluetooth<br>pairing | Speaker<br>connected |

## Front light indicator

#### Charging mode

# Cleer Connect mode

Searching speaker

Speakers connected