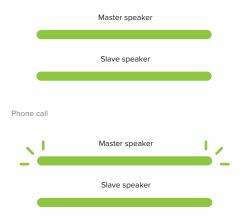

|
|                                                                                       | Forgot Password?                                        |
|                                                                                       | New Casterner?                                          |





# Cleer Connect

You can pair an additionnal Cleer STAGE speaker by long pressing Bluetooth button.





|   | -\ | •        | <b>-</b>             | •                    |
|---|----|----------|----------------------|----------------------|
| ٢ | NA | Power On | NA                   | NA                   |
|   | NA | NA       | Bluetooth<br>pairing | Speaker<br>connected |

## Front light indicator

#### Charging mode



# Cleer Connect mode

Searching speaker



Speakers connected



## For Amazon Alexa

| State                          | LED<br>behaviors |
|--------------------------------|------------------|
| Listening and active listening | •                |
| Thinking                       | •                |
| Speaking                       | •                |
| Microphone off                 | •                |
| Notification arrives           | -                |
| Notification queued            |                  |
| System error                   | •                |





Do not push the speaker passive radiator during audio playback.



#### Specifications

- Driver size: 2PCS 48mm x 48mm dynamic driver
- Frequency response: 50HZ-20KHZ
- Connections: Micro USB cable for charging
- Support: BT 4.2, A2DP v1.3, AVRCP v1.7 , HFP v1.7, HSP v1.2.
- Bluetooth