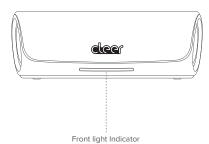

## Front light indicator

#### Charging mode

# Cleer Connect mode

Searching speaker

Speakers connected