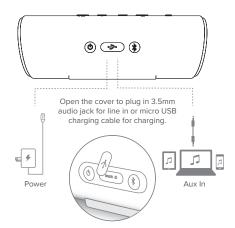

Do not push the speaker passive radiator during audio playback.

#### Specifications

- Driver size: 2PCS 48mm x 48mm dynamic driver
- Frequency response: 50HZ-20KHZ
- Connections: Micro USB cable for charging
- Support: BT 4.2, A2DP v1.3, AVRCP v1.7 , HFP v1.7, HSP v1.2.
- Bluetooth transmitter frequency range: 2.402-2.480GHz
- Bluetooth transmitter power: <4dBm
- $\bullet$  Bluetoorh transmitter modulation: GFSK,  $\pi/4$  DQPSK, 8DPSK
- Battery type: rechargeable lithium ion cylindrical cell (3.7V, 2600mAh)