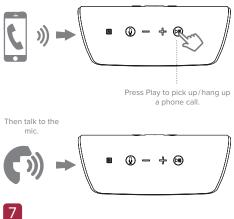

# Cleer Connect

You can pair an additionnal Cleer STAGE speaker by long pressing Bluetooth button.

|   | -\ | •        | <b>-</b>             | •                    |
|---|----|----------|----------------------|----------------------|
| ٢ | NA | Power On | NA                   | NA                   |
|   | NA | NA       | Bluetooth<br>pairing | Speaker<br>connected |