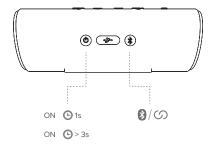

# Cleer Connect

You can pair an additionnal Cleer STAGE speaker by long pressing Bluetooth button.

|   | -\ | •        | <b>-</b>             | •                    |
|---|----|----------|----------------------|----------------------|
| ٢ | NA | Power On | NA                   | NA                   |
|   | NA | NA       | Bluetooth<br>pairing | Speaker<br>connected |